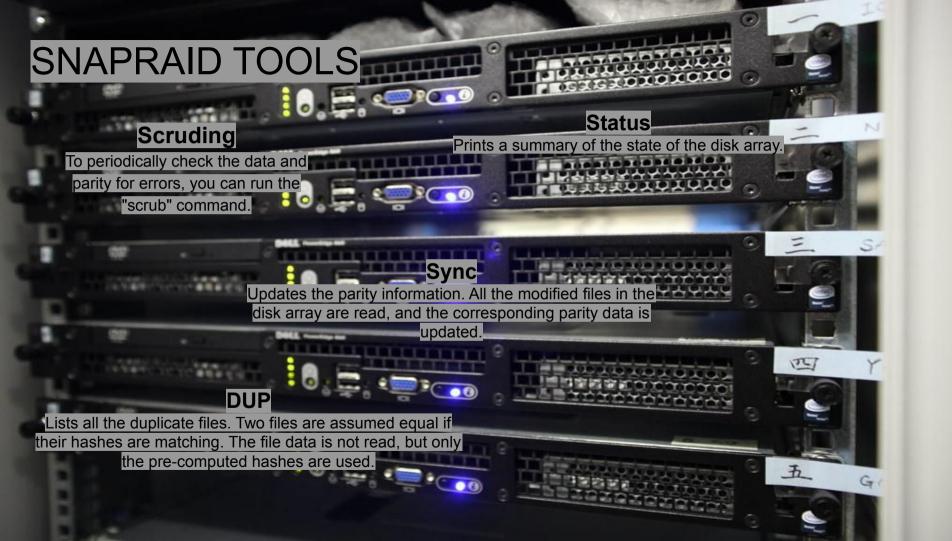

defaults, nonempty, allow\_other, use\_ino, cache. files = off, move one no spc = true, category. create = mfs, dr opcacheon close = true, minfreespace = 250G, fsname = mergerfs 0 0







## **EXTRA INFO** aser@storage: ~ user@storage:~\$ df -h Size Used Avail Use% Mounted on 9.5G 7.8M 9.5G 1% /run 117G 13G 98G 12% / /dev/sda2 tmpfs 48G 0% /dev/shm 0 tmpfs 0 5.0M 0% /run/lock mergerfs 132T 7.4T 124T 6% /MediaFS /dev/sdsl 40G 1.8T 3% /mnt/disk18 /dev/sdgl 40G 1.8T 3% /mnt/diskle 46G 1.8T 3% /mnt/disk10 /dev/sdrl 40G 1.8T 3% /mnt/disk17 1/dev/sdml 46G 1.8T 3% /mnt/disk1] /dev/sddl 1.9T 48G 1.8T 3% /mnt/disk3 /dev/sdwl 1.9T 48G 1.8T 3% /mnt/disk23 A cmd used to list disks and space used /dev/sdtl 46G 1.8T 3% /mnt/disk19 35G 1.8T 2% /mnt/disk13 /dev/sdll 44G 1.8T 3% /mnt/disk12 on them /dev/sdnl 39G 1.8T 3% /mnt/disk14 /dev/sdfl 46G 1.8T 3% /mnt/disk5 /dev/sdbl 46G 1.8T 3% /mnt/diskl dev/sdcl 47G 1.8T 3% /mnt/disk2 /dev/sdail 5.5T 444G 5.1T 8% /mnt/disk36 /dev/sdabl 1.9T 47G