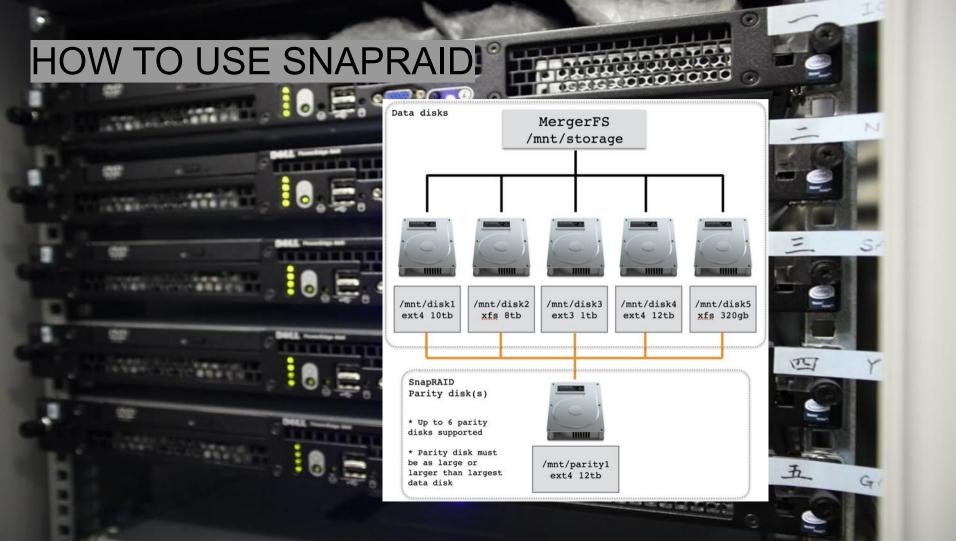

defaults, nonempty, allow\_other, use\_ino, cache. files = off, move one no spc = true, category. create = mfs, dr opcacheon close = true, minfreespace = 250G, fsname = mergerfs 0 0







## **EXTRA INFO** aser@storage: ~ user@storage:~\$ df -h Size Used Avail Use% Mounted on 9.5G 7.8M 9.5G 1% /run 117G 13G 98G 12% / /dev/sda2 tmpfs 48G 0% /dev/shm 0 tmpfs 0 5.0M 0% /run/lock mergerfs 132T 7.4T 124T 6% /MediaFS /dev/sdsl 40G 1.8T 3% /mnt/disk18 /dev/sdgl 40G 1.8T 3% /mnt/diskle 46G 1.8T 3% /mnt/disk10 /dev/sdrl 40G 1.8T 3% /mnt/disk17 1/dev/sdml 46G 1.8T 3% /mnt/disk1] /dev/sddl 1.9T 48G 1.8T 3% /mnt/disk3 /dev/sdwl 1.9T 48G 1.8T 3% /mnt/disk23 A cmd used to list disks and space used /dev/sdtl 46G 1.8T 3% /mnt/disk19 35G 1.8T 2% /mnt/disk13 /dev/sdll 44G 1.8T 3% /mnt/disk12 on them /dev/sdnl 39G 1.8T 3% /mnt/disk14 /dev/sdfl 46G 1.8T 3% /mnt/disk5 /dev/sdbl 46G 1.8T 3% /mnt/diskl dev/sdcl 47G 1.8T 3% /mnt/disk2 /dev/sdail 5.5T 444G 5.1T 8% /mnt/disk36 /dev/sdabl 1.9T 47