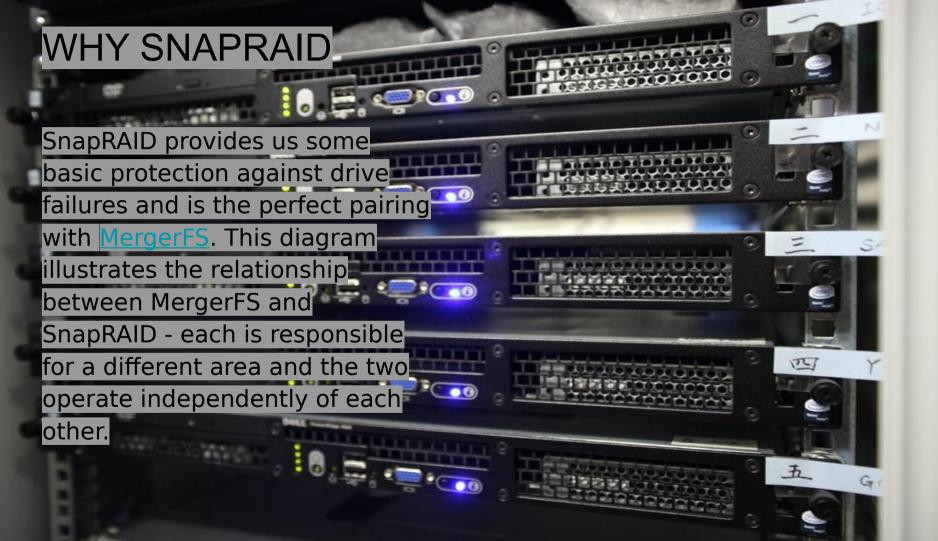

defaults, nonempty, allow\_other, use\_ino, cache. files = off, move one no spc = true, category. create = mfs, dr opcacheon close = true, minfreespace = 250G, fsname = mergerfs 0 0







## **EXTRA INFO** aser@storage: ~ user@storage:~\$ df -h Size Used Avail Use% Mounted on 9.5G 7.8M 9.5G 1% /run 117G 13G 98G 12% / /dev/sda2 tmpfs 48G 0% /dev/shm 0 tmpfs 0 5.0M 0% /run/lock mergerfs 132T 7.4T 124T 6% /MediaFS /dev/sdsl 40G 1.8T 3% /mnt/disk18 /dev/sdgl 40G 1.8T 3% /mnt/diskle 46G 1.8T 3% /mnt/disk10 /dev/sdrl 40G 1.8T 3% /mnt/disk17 1/dev/sdml 46G 1.8T 3% /mnt/disk1] /dev/sddl 1.9T 48G 1.8T 3% /mnt/disk3 /dev/sdwl 1.9T 48G 1.8T 3% /mnt/disk23 A cmd used to list disks and space used /dev/sdtl 46G 1.8T 3% /mnt/disk19 35G 1.8T 2% /mnt/disk13 /dev/sdll 44G 1.8T 3% /mnt/disk12 on them /dev/sdnl 39G 1.8T 3% /mnt/disk14 /dev/sdfl 46G 1.8T 3% /mnt/disk5 /dev/sdbl 46G 1.8T 3% /mnt/diskl dev/sdcl 47G 1.8T 3% /mnt/disk2 /dev/sdail 5.5T 444G 5.1T 8% /mnt/disk36 /dev/sdabl 1.9T