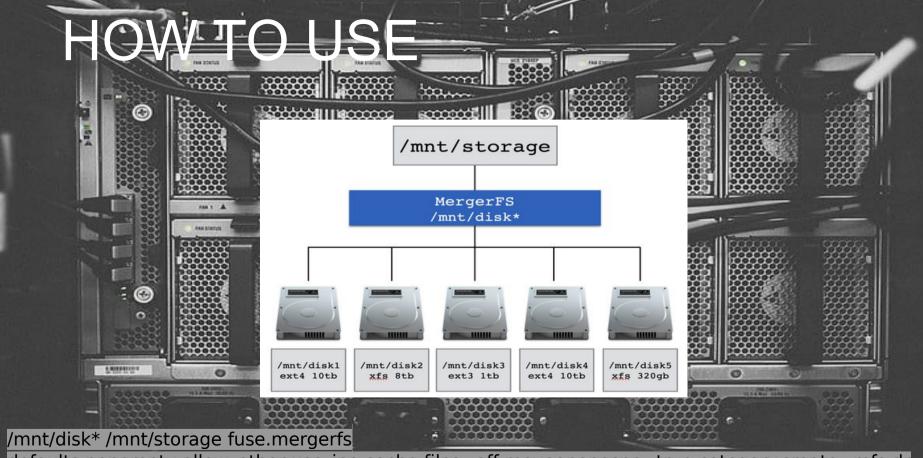

defaults, nonempty, allow\_other, use\_ino, cache. files = off, move one no spc = true, category. create = mfs, dr opcacheon close = true, minfreespace = 250G, fsname = mergerfs 0 0