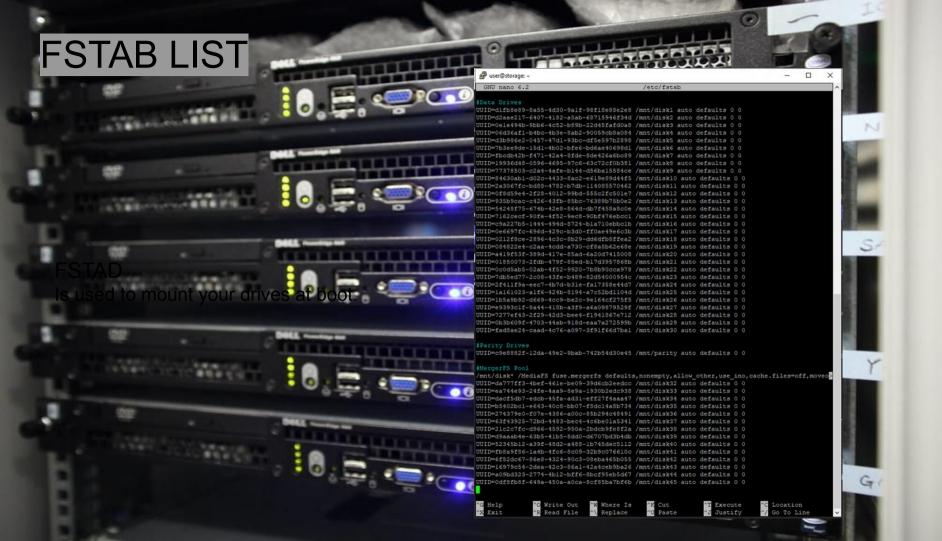

defaults, nonempty, allow\_other, use\_ino, cache. files = off, move one no spc = true, category. create = mfs, dr opcacheon close = true, minfreespace = 250G, fsname = mergerfs 0 0